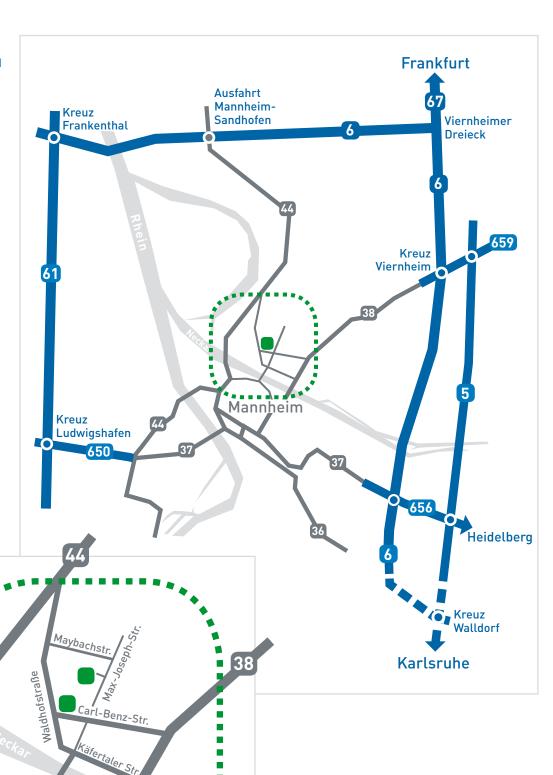

### From the north:

A6 from Frankenthal

From the motorway intersection Frankenthal take the A6 towards Frankfurt. Exit Mannheim-Sandhofen towards Mannheim City ("Stadtmitte"). Follow Frankenthaler Str. (B44), bear left into Waldhofstr. Turn left after about 6 km into Carl-Benz-Str. The visitors' car park is located directly at the main building.

#### A67 from Frankfurt

From Frankfurt via the A67 drive towards Karlsruhe/Basel and continue past the interchange "Viernheimer Dreieck". Take the next exit at the motorway intersection "Autobahnkreuz Viernheim" onto the B38 towards Mannheim City ("Stadtmitte"). After the 6th traffic light bear to the right (signposted "Leistungszentrum Eissport") into Carl-Benz-Str. The visitors' car park can be found after about 1.5 km on the right directly at the main building.

#### Truck entrance

Trucks should not enter the residential area of Carl-Benz-Str. Instead, please turn left from Waldhofstr. into Maybachstr. before. At the end turn right into Max-Josef-Str. The truck entrance is located 200 m down the street on the right side, next to "Kaufland".

Trucks should not enter the residential area of Carl-Benz-Str. Instead, follow the B38 for another 600 m and turn right into Käfertaler Str. After about 1 km bear to the right into Waldhofstr. Turn right into Maybachstr. after another 850 m. At the end turn right into Max-Josef-Str. The truck entrance is located 200m down the street on the right side, next to "Kaufland".

## From the south / east:

A5 from Heidelberg-Karlsruhe

From Karlsruhe drive on the A5 towards Frankfurt. At the motorway intersection Walldorf take the A6. Take the next exit at the motorway intersection "Autobahnkreuz Viernheim" onto the B38 towards Mannheim City. After the 6th traffic light take a half-right (signposted "Leistungszentrum Eissport") into Carl-Benz-Str. The visitors' car park can be found after about 1.5 km on the right directly at the main building.

Trucks should not enter the residential area of Carl-Benz-Str. Instead, follow the B38 for another 600 m, and turn right into Käfertaler Str. After about 1 km bear to the right into Waldhofstr. Turn right into Maybachstr. after another 850 m. At the end turn right into Max-Josef-Str. The truck entrance is located 200 m down the street on the right side, next to "Kaufland".

#### From the west:

A650 from motorway intersection "Autobahnkreuz Ludwigshafen"

Take the exit B44 towards Mannheim. Turn left after 950 m and continue in the direction "Luisenring". Take the exit left after 2.3 km onto Luisenring (B44, towards Frankfurt). Take the bridge "Kurpfalz-Brücke" (towards Weinheim). Continue towards "Neuer Messplatz" and turn left into Waldhofstr. Turn right into Carl-Benz-Str. after about 400 m. The visitors' car park is located

Trucks should not enter the residential area of Carl-Benz-Str. Instead, follow the Waldhoftstr. up to the next street and turn right into Maybachstr. At the end turn right into Max-Josef-Str. The truck entrance is located 200 m down the street on the right side, next to "Kaufland".